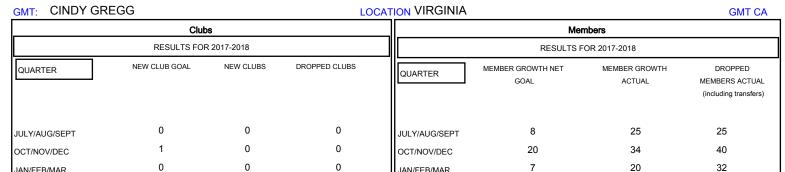

JAN/FEB/MAR

APR/MAY/JUNE

## District 24 E

Results as of: 05/31/2018

19

8

19

0

0

JAN/FEB/MAR

APR/MAY/JUNE