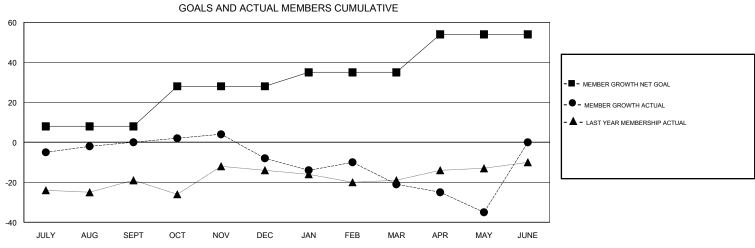

## GOALS AND ACTUAL NEW CLUBS CUMULATIVE 1.6 CURRENT YEAR GOALS FOR NEW CLUBS 1.2 CURRENT YEAR ACTUAL NEW CLUBS LAST YEAR ACTUAL NEW CLUBS 0.8 0.4 JULY AUG SEPT OCT NOV DEC JAN FEB MAR APR MAY JUNE

| DROPPED CLUBS: 0  DROPPED MEMBERS |         | 19 CLUBS OF 34 ADDED 1 OR MORE NEW MEMBERS | GENDER DISTRIBUTION  MALE 614 (71.48%)  FEMALE 245 (28.52%)  Women Percentage Fiscal Year Goal: 30% |     |
|-----------------------------------|---------|--------------------------------------------|-----------------------------------------------------------------------------------------------------|-----|
| DECEASED                          | 17      | CLICK HERE FOR CUMULATIVE  MEMBERSHIP DATA | TOTAL FAMILY UNIT MEMBERS                                                                           | 149 |
| CLUB CANCELLED OTHER              | 0<br>99 |                                            | FAMILY MEMBERS PAYING HALF DUES                                                                     | 75  |
| TOTAL                             | 116     |                                            |                                                                                                     |     |